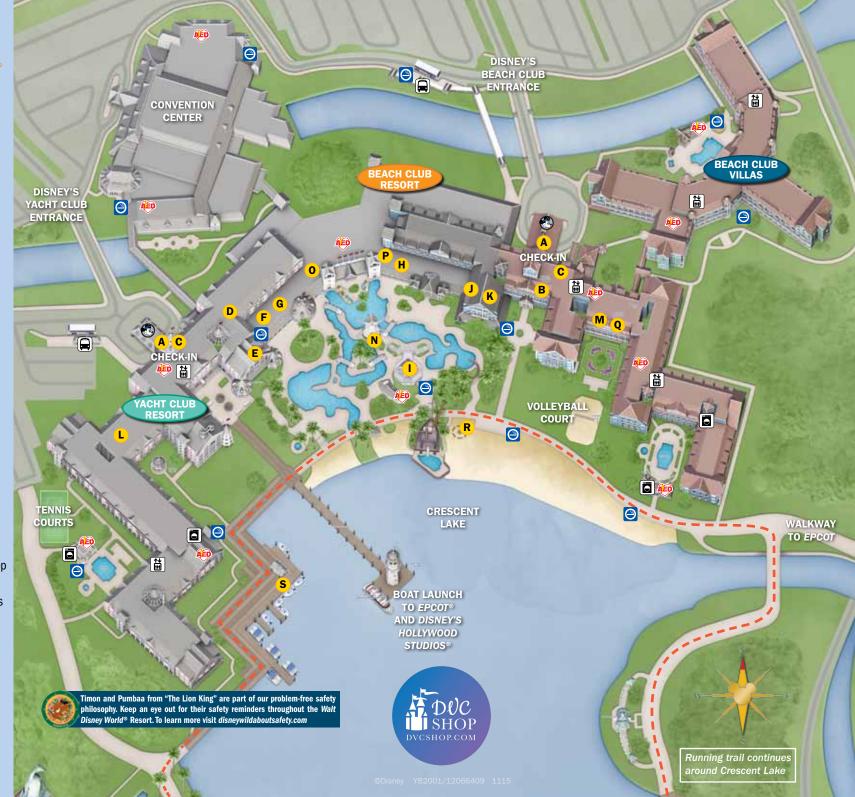

## **Guest Services**

- A Lobby/Concierge
- B Disney Vacation Club® Information Center
- C Resort Airline Check-In

## Dining

- D Ale and Compass Lounge
- E Captain's Grille
- F Crew's Cup Lounge
- G Yachtsman Steakhouse
- H Beaches & Cream Soda Shop
- I Hurricane Hanna's Waterside Bar & Grill
- J Martha's Vineyard
- K Cape May Cafe

## Shopping

- L Fittings & Fairings Clothes & Notions
- M Beach Club Marketplace

## Recreation

- N Stormalong Bay
- Ship Shape Massage, Salon and Fitness
- P Lafferty Place Arcade
- Q Sandcastle Club
- R Campfire
- S Bayside Marina
- Bus Stops
- 🕙 Disney's Magical Express Bus Stop
- Laundry
- Automated External Defibrillators
- Elevators
- Designated Smoking Locations
  new balance<sup>®</sup> RUNNING TRAIL (0.8 mile)
- Wi-Fi is available in many areas throughout our Resorts including Guest rooms, main lobbies and feature pools. (Coverage may vary.)