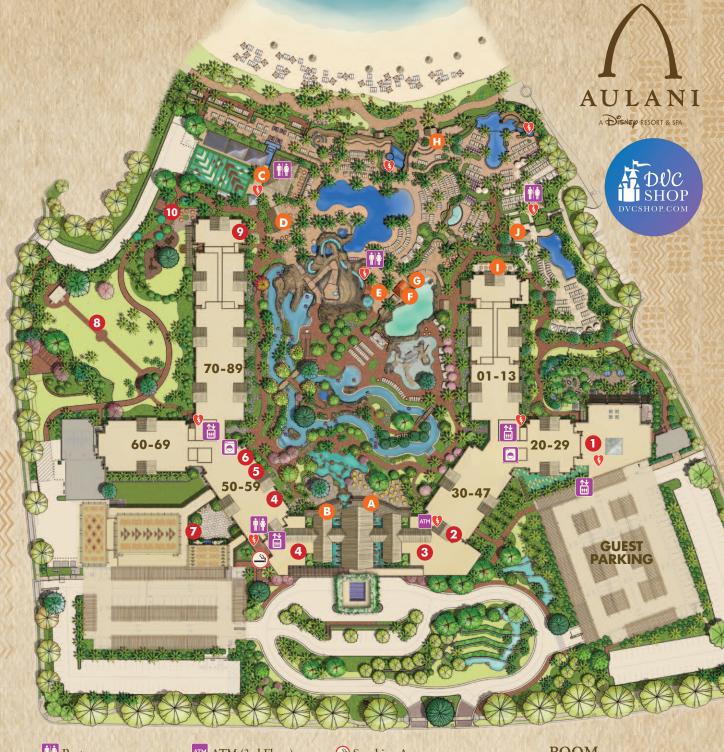

# RESTAURANTS, BARS, AND QUICK SERVICE

- A Makahiki (1st Floor)
- B The 'Ōlelo Room (1st Floor)
- G 'AMA'AMA
- Off the Hook
- The Lava Shack\*
- Pāpālua Shave Ice
- **6** Mama's Snack Stop
- H Little 'Opihi's
- Ulu Cafe\*
- U Wailana Pool Bar
- \* Refillable Mug Station

### 1 SPA AND FITNESS (1ST FLOOR)

- Laniwai A Disney Spa
- Mikimiki Fitness Center
- Painted Sky (Teen Spa)
- 2 DISNEY VACATION CLUB PREVIEW CENTER/HOLOHOLO DESK TOURS (3RD FLOOR)
- 3 MAKA'ALA (3RD FLOOR) GUEST SERVICES LOBBY
  - Front Desk
  - Concierge
  - Bell Service
  - Valet Service

## 4 MERCHANDISE (3RD FLOOR)

- · Kālepa's Store
- Hale Manu
- 5 LUANA LOUNGE (1ST FLOOR)
  - Late Checkout Lounge
  - Computer Access

### 6 PAU HANA ROOM (1ST FLOOR)

• Community Hall

#### 7 AULANI CONFERENCE CENTER (3RD FLOOR)

- Kīpuka Courtyard
- Car Rental Desk
- Na auao Conference Room
- Kīpuka Lawn
- Kaʻala Ballroom
- Kaiona Ballroom

#### 8 HĀLĀWAI LAWN

- **Q** AUNTY'S BEACH HOUSE
- 10 PŪLEHU PLACE
  - BBQ Grills

ROOM NUMBER \_\_\_

# RECREATION

- 1 The Circle of 'Alae 'Ula (Fire Pit)
- Makiki Joe's Beach Rentals
- 13 Beach Access
- Waikolohe Pool (Family Fun Pool)
- 15 Rainbow Reef (Snorkel Experience)
- Pu'u Kilo (Volcanic Vertical and Tubestone Curl)
- Wistband Distribution 
  Wristband Distribution
- 18 Menehune Bridge (Children's Water Play Area)
- 19 Waikolohe Stream
- 20 Ka Maka Landing (Pool Deck)
- 2 Ka Maka Grotto
- 2 Keiki Cove
- 3 Wailana Pool (Adult Pool)
- Restrooms